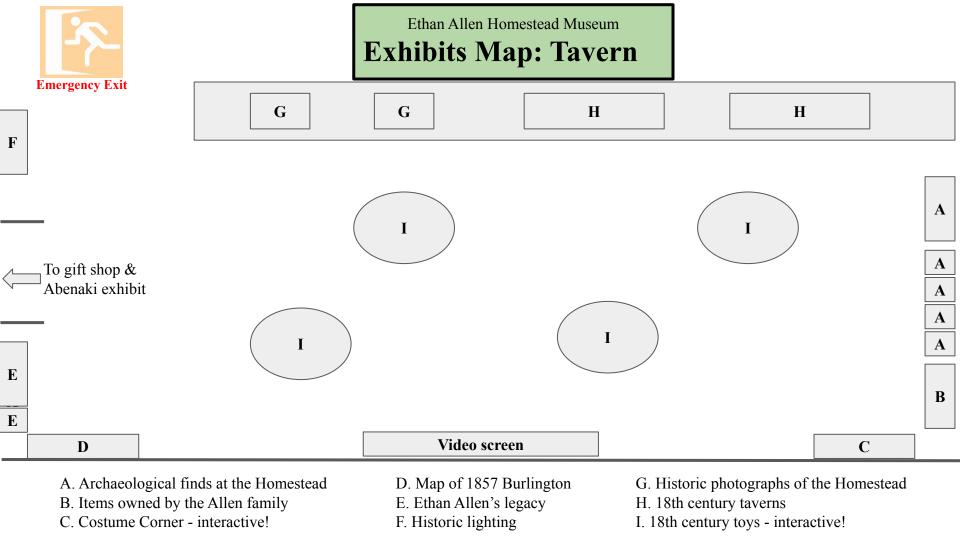

## Trail Map



## ETHAN ALLEN HOMESTEAD WINOOSKI VALLEY PARK DISTRICT

Directions: From Route 127 (Beltline or Northern Connector) take the North Avenue/Beaches exit. The entrance road is directly off this interchange.

Winooski

Peninsula Loop 0.9 miles WEO WILLIAM O.3 M. 6.0 doo (Follow small highway signs). Park To Ethan Allen

## Restored home of Ethan and Fanny Allen Features

bike path

Several miles of walking and x-country ski (for paid tours call 865-4556)

Loop 0.9 mi. Homestead

- trails
- Secluded fishing and picnic spots along the river
- Elevated boardwalks through wetlands

LEGEND CU A STATE THE PARTY · · · · bike path road

er Loop

North Walk

Walk South

Wetlands

Wetlands

loop hiking trails hiking trail bridge

Picnic Shelter for rent

(call 863-5744)

Information