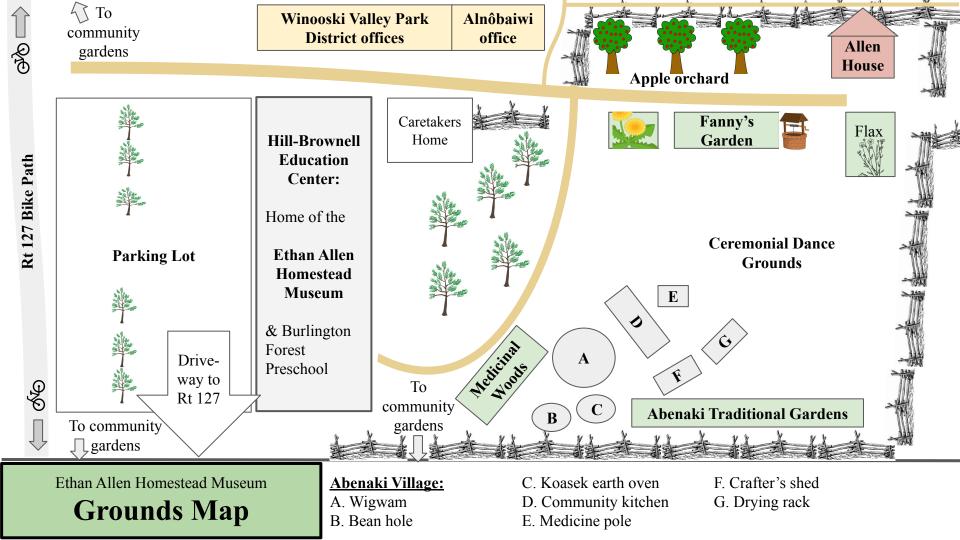

## Trail Map



## ETHAN ALLEN HOMESTEAD WINOOSKI VALLEY PARK DISTRICT

Directions: From Route 127 (Beltline or Northern Connector) take the North Avenue/Beaches exit. The entrance road is directly off this interchange.

Winooski

Peninsula Loop 0.9 miles WEO WILLIAM O.3 M. 6.0 doo (Follow small highway signs). Park To Ethan Allen

## Restored home of Ethan and Fanny Allen Features

bike path

Several miles of walking and x-country ski (for paid tours call 865-4556)

Loop 0.9 mi. Homestead

- trails
- Secluded fishing and picnic spots along the river
- Elevated boardwalks through wetlands

LEGEND CU A STATE THE PARTY · · · · bike path road

er Loop

North Walk

Walk South

Wetlands

Wetlands

loop hiking trails hiking trail bridge

Picnic Shelter for rent

(call 863-5744)

Information bo