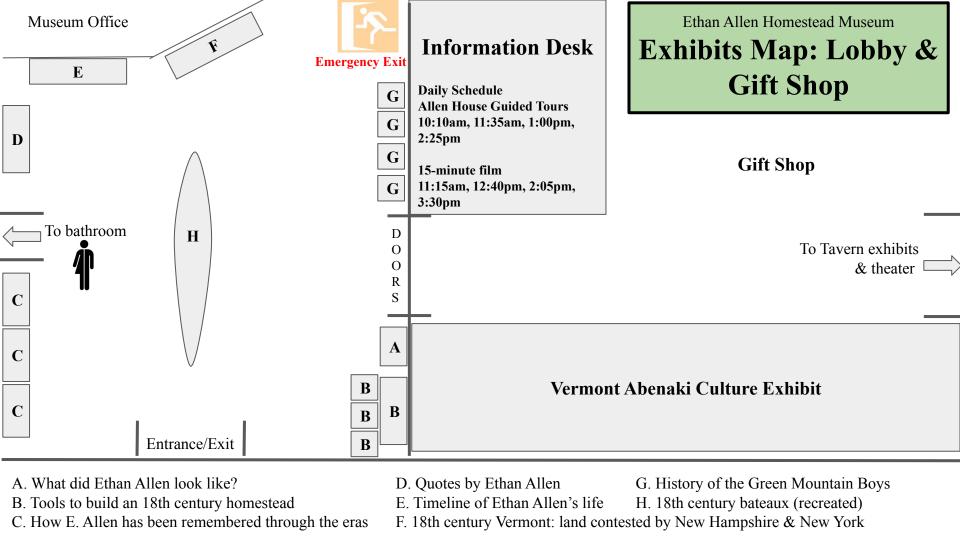

## Trail Map



## ETHAN ALLEN HOMESTEAD WINOOSKI VALLEY PARK DISTRICT

Directions: From Route 127 (Beltline or Northern Connector) take the North Avenue/Beaches exit. The entrance road is directly off this interchange.

Winooski

Peninsula Loop 0.9 miles WEO WILLIAM O.3 M. 6.0 doo (Follow small highway signs). Park To Ethan Allen

## Restored home of Ethan and Fanny Allen Features

bike path

Several miles of walking and x-country ski (for paid tours call 865-4556)

Loop 0.9 mi. Homestead

- trails
- Secluded fishing and picnic spots along the river
- Elevated boardwalks through wetlands

LEGEND CU A STATE THE PARTY · · · · bike path road

er Loop

North Walk

Walk South

Wetlands

Wetlands

loop hiking trails hiking trail bridge

Picnic Shelter for rent

(call 863-5744)

Informatio